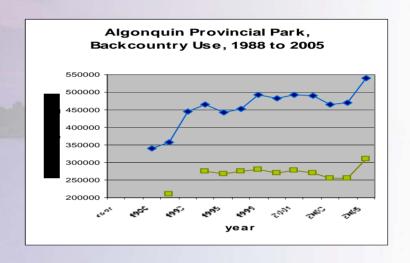

## **Backcountry Visitation**

| Year | Ontario Parks Interior Visitation | Algonquin<br>Interior<br>Camper<br>Nights | Algonquin Winter visits (day use and camping)                                                                                                                                                                                                                                                                                                                                                                                                                                                                                                                                                                                                                                                                                                                                                                                                                                                                                                                                                                                                                                                                                                                                                                                                                                                                                                                                                                                                                                                                                                                                                                                                                                                                                                                                                                                                                                                                                                                                                                                                                                                                                  |
|------|-----------------------------------|-------------------------------------------|--------------------------------------------------------------------------------------------------------------------------------------------------------------------------------------------------------------------------------------------------------------------------------------------------------------------------------------------------------------------------------------------------------------------------------------------------------------------------------------------------------------------------------------------------------------------------------------------------------------------------------------------------------------------------------------------------------------------------------------------------------------------------------------------------------------------------------------------------------------------------------------------------------------------------------------------------------------------------------------------------------------------------------------------------------------------------------------------------------------------------------------------------------------------------------------------------------------------------------------------------------------------------------------------------------------------------------------------------------------------------------------------------------------------------------------------------------------------------------------------------------------------------------------------------------------------------------------------------------------------------------------------------------------------------------------------------------------------------------------------------------------------------------------------------------------------------------------------------------------------------------------------------------------------------------------------------------------------------------------------------------------------------------------------------------------------------------------------------------------------------------|
| 1988 | 340,123                           |                                           | and the same of th |
| 1989 | 356,496                           | 211,200                                   | 3592                                                                                                                                                                                                                                                                                                                                                                                                                                                                                                                                                                                                                                                                                                                                                                                                                                                                                                                                                                                                                                                                                                                                                                                                                                                                                                                                                                                                                                                                                                                                                                                                                                                                                                                                                                                                                                                                                                                                                                                                                                                                                                                           |
| 1993 | 445,685                           |                                           |                                                                                                                                                                                                                                                                                                                                                                                                                                                                                                                                                                                                                                                                                                                                                                                                                                                                                                                                                                                                                                                                                                                                                                                                                                                                                                                                                                                                                                                                                                                                                                                                                                                                                                                                                                                                                                                                                                                                                                                                                                                                                                                                |
| 1994 | 464,076                           | 274,921                                   | 15,220                                                                                                                                                                                                                                                                                                                                                                                                                                                                                                                                                                                                                                                                                                                                                                                                                                                                                                                                                                                                                                                                                                                                                                                                                                                                                                                                                                                                                                                                                                                                                                                                                                                                                                                                                                                                                                                                                                                                                                                                                                                                                                                         |
| 1995 | 443,631                           | 266,817                                   | 24,599                                                                                                                                                                                                                                                                                                                                                                                                                                                                                                                                                                                                                                                                                                                                                                                                                                                                                                                                                                                                                                                                                                                                                                                                                                                                                                                                                                                                                                                                                                                                                                                                                                                                                                                                                                                                                                                                                                                                                                                                                                                                                                                         |
| 1996 | 452,672                           | 275,218                                   | 17,952                                                                                                                                                                                                                                                                                                                                                                                                                                                                                                                                                                                                                                                                                                                                                                                                                                                                                                                                                                                                                                                                                                                                                                                                                                                                                                                                                                                                                                                                                                                                                                                                                                                                                                                                                                                                                                                                                                                                                                                                                                                                                                                         |
| 1999 | 492,045                           | 280,916                                   | 30,203                                                                                                                                                                                                                                                                                                                                                                                                                                                                                                                                                                                                                                                                                                                                                                                                                                                                                                                                                                                                                                                                                                                                                                                                                                                                                                                                                                                                                                                                                                                                                                                                                                                                                                                                                                                                                                                                                                                                                                                                                                                                                                                         |
| 2000 | 482,549                           | 269,510                                   | 25,675                                                                                                                                                                                                                                                                                                                                                                                                                                                                                                                                                                                                                                                                                                                                                                                                                                                                                                                                                                                                                                                                                                                                                                                                                                                                                                                                                                                                                                                                                                                                                                                                                                                                                                                                                                                                                                                                                                                                                                                                                                                                                                                         |
| 2001 | 492,992                           | 276,837                                   | 24,180                                                                                                                                                                                                                                                                                                                                                                                                                                                                                                                                                                                                                                                                                                                                                                                                                                                                                                                                                                                                                                                                                                                                                                                                                                                                                                                                                                                                                                                                                                                                                                                                                                                                                                                                                                                                                                                                                                                                                                                                                                                                                                                         |
| 2002 | 489,425                           | 270,986                                   | 21,577                                                                                                                                                                                                                                                                                                                                                                                                                                                                                                                                                                                                                                                                                                                                                                                                                                                                                                                                                                                                                                                                                                                                                                                                                                                                                                                                                                                                                                                                                                                                                                                                                                                                                                                                                                                                                                                                                                                                                                                                                                                                                                                         |
| 2003 | 466,213                           | 255,783                                   | 22,531                                                                                                                                                                                                                                                                                                                                                                                                                                                                                                                                                                                                                                                                                                                                                                                                                                                                                                                                                                                                                                                                                                                                                                                                                                                                                                                                                                                                                                                                                                                                                                                                                                                                                                                                                                                                                                                                                                                                                                                                                                                                                                                         |
| 2004 | 469,764                           | 253,898                                   | 23,557                                                                                                                                                                                                                                                                                                                                                                                                                                                                                                                                                                                                                                                                                                                                                                                                                                                                                                                                                                                                                                                                                                                                                                                                                                                                                                                                                                                                                                                                                                                                                                                                                                                                                                                                                                                                                                                                                                                                                                                                                                                                                                                         |
| 2005 | 539,845                           | 309,717                                   | 27,834                                                                                                                                                                                                                                                                                                                                                                                                                                                                                                                                                                                                                                                                                                                                                                                                                                                                                                                                                                                                                                                                                                                                                                                                                                                                                                                                                                                                                                                                                                                                                                                                                                                                                                                                                                                                                                                                                                                                                                                                                                                                                                                         |