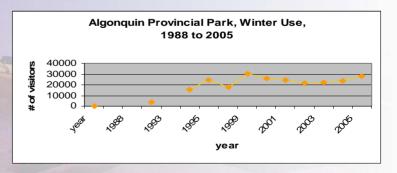

## **Backcountry Visitation**

| Year | Ontario Parks Interior Visitation | Algonquin<br>Interior<br>Camper<br>Nights | Algonquin Winter visits (day use and camping)                                                                                                                                                                                                                                                                                                                                                                                                                                                                                                                                                                                                                                                                                                                                                                                                                                                                                                                                                                                                                                                                                                                                                                                                                                                                                                                                                                                                                                                                                                                                                                                                                                                                                                                                                                                                                                                                                                                                                                                                                                                                                  |
|------|-----------------------------------|-------------------------------------------|--------------------------------------------------------------------------------------------------------------------------------------------------------------------------------------------------------------------------------------------------------------------------------------------------------------------------------------------------------------------------------------------------------------------------------------------------------------------------------------------------------------------------------------------------------------------------------------------------------------------------------------------------------------------------------------------------------------------------------------------------------------------------------------------------------------------------------------------------------------------------------------------------------------------------------------------------------------------------------------------------------------------------------------------------------------------------------------------------------------------------------------------------------------------------------------------------------------------------------------------------------------------------------------------------------------------------------------------------------------------------------------------------------------------------------------------------------------------------------------------------------------------------------------------------------------------------------------------------------------------------------------------------------------------------------------------------------------------------------------------------------------------------------------------------------------------------------------------------------------------------------------------------------------------------------------------------------------------------------------------------------------------------------------------------------------------------------------------------------------------------------|
| 1988 | 340,123                           |                                           | and the same of th |
| 1989 | 356,496                           | 211,200                                   | 3592                                                                                                                                                                                                                                                                                                                                                                                                                                                                                                                                                                                                                                                                                                                                                                                                                                                                                                                                                                                                                                                                                                                                                                                                                                                                                                                                                                                                                                                                                                                                                                                                                                                                                                                                                                                                                                                                                                                                                                                                                                                                                                                           |
| 1993 | 445,685                           |                                           |                                                                                                                                                                                                                                                                                                                                                                                                                                                                                                                                                                                                                                                                                                                                                                                                                                                                                                                                                                                                                                                                                                                                                                                                                                                                                                                                                                                                                                                                                                                                                                                                                                                                                                                                                                                                                                                                                                                                                                                                                                                                                                                                |
| 1994 | 464,076                           | 274,921                                   | 15,220                                                                                                                                                                                                                                                                                                                                                                                                                                                                                                                                                                                                                                                                                                                                                                                                                                                                                                                                                                                                                                                                                                                                                                                                                                                                                                                                                                                                                                                                                                                                                                                                                                                                                                                                                                                                                                                                                                                                                                                                                                                                                                                         |
| 1995 | 443,631                           | 266,817                                   | 24,599                                                                                                                                                                                                                                                                                                                                                                                                                                                                                                                                                                                                                                                                                                                                                                                                                                                                                                                                                                                                                                                                                                                                                                                                                                                                                                                                                                                                                                                                                                                                                                                                                                                                                                                                                                                                                                                                                                                                                                                                                                                                                                                         |
| 1996 | 452,672                           | 275,218                                   | 17,952                                                                                                                                                                                                                                                                                                                                                                                                                                                                                                                                                                                                                                                                                                                                                                                                                                                                                                                                                                                                                                                                                                                                                                                                                                                                                                                                                                                                                                                                                                                                                                                                                                                                                                                                                                                                                                                                                                                                                                                                                                                                                                                         |
| 1999 | 492,045                           | 280,916                                   | 30,203                                                                                                                                                                                                                                                                                                                                                                                                                                                                                                                                                                                                                                                                                                                                                                                                                                                                                                                                                                                                                                                                                                                                                                                                                                                                                                                                                                                                                                                                                                                                                                                                                                                                                                                                                                                                                                                                                                                                                                                                                                                                                                                         |
| 2000 | 482,549                           | 269,510                                   | 25,675                                                                                                                                                                                                                                                                                                                                                                                                                                                                                                                                                                                                                                                                                                                                                                                                                                                                                                                                                                                                                                                                                                                                                                                                                                                                                                                                                                                                                                                                                                                                                                                                                                                                                                                                                                                                                                                                                                                                                                                                                                                                                                                         |
| 2001 | 492,992                           | 276,837                                   | 24,180                                                                                                                                                                                                                                                                                                                                                                                                                                                                                                                                                                                                                                                                                                                                                                                                                                                                                                                                                                                                                                                                                                                                                                                                                                                                                                                                                                                                                                                                                                                                                                                                                                                                                                                                                                                                                                                                                                                                                                                                                                                                                                                         |
| 2002 | 489,425                           | 270,986                                   | 21,577                                                                                                                                                                                                                                                                                                                                                                                                                                                                                                                                                                                                                                                                                                                                                                                                                                                                                                                                                                                                                                                                                                                                                                                                                                                                                                                                                                                                                                                                                                                                                                                                                                                                                                                                                                                                                                                                                                                                                                                                                                                                                                                         |
| 2003 | 466,213                           | 255,783                                   | 22,531                                                                                                                                                                                                                                                                                                                                                                                                                                                                                                                                                                                                                                                                                                                                                                                                                                                                                                                                                                                                                                                                                                                                                                                                                                                                                                                                                                                                                                                                                                                                                                                                                                                                                                                                                                                                                                                                                                                                                                                                                                                                                                                         |
| 2004 | 469,764                           | 253,898                                   | 23,557                                                                                                                                                                                                                                                                                                                                                                                                                                                                                                                                                                                                                                                                                                                                                                                                                                                                                                                                                                                                                                                                                                                                                                                                                                                                                                                                                                                                                                                                                                                                                                                                                                                                                                                                                                                                                                                                                                                                                                                                                                                                                                                         |
| 2005 | 539,845                           | 309,717                                   | 27,834                                                                                                                                                                                                                                                                                                                                                                                                                                                                                                                                                                                                                                                                                                                                                                                                                                                                                                                                                                                                                                                                                                                                                                                                                                                                                                                                                                                                                                                                                                                                                                                                                                                                                                                                                                                                                                                                                                                                                                                                                                                                                                                         |